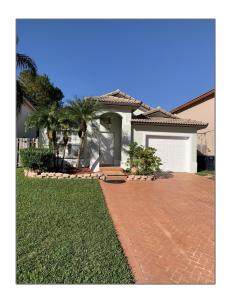

# Residential Lease For Rent

1,394 Sqft - 21532 SW 88th Pl, Cutler Bay, Florida 33189

### Basic Details

| Property Type:  | <b>Residential Lease</b> |  |
|-----------------|--------------------------|--|
| Listing Type:   | For Rent                 |  |
| Listing ID:     | A11315930                |  |
| Price:          | \$3,000                  |  |
| Bedrooms:       | 3                        |  |
| Bathrooms:      | 2                        |  |
| Square Footage: | 1,394 Sqft               |  |
| Year Built:     | 1996                     |  |
| Lot Area:       | 4,080 Sqft               |  |