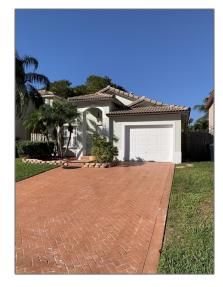

# Residential Lease For Rent

1,394 Sqft - 21532 SW 88th Pl, Cutler Bay, Florida 33189

### Basic Details

| Property Type:  | <b>Residential Lease</b> |  |
|-----------------|--------------------------|--|
| Listing Type:   | For Rent                 |  |
| Listing ID:     | A11315930                |  |
| Price:          | \$3,000                  |  |
| Bedrooms:       | 3                        |  |
| Bathrooms:      | 2                        |  |
| Square Footage: | 1,394 Sqft               |  |
| Year Built:     | 1996                     |  |
| Lot Area:       | 4,080 Sqft               |  |