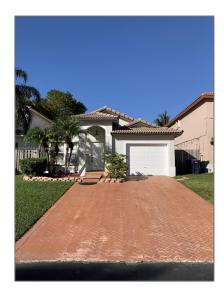

# Residential Lease For Rent

1,394 Sqft - 21532 SW 88th Pl, Cutler Bay, Florida 33189

### Basic Details

| Property Type:  | <b>Residential Lease</b> |  |
|-----------------|--------------------------|--|
| Listing Type:   | For Rent                 |  |
| Listing ID:     | A11315930                |  |
| Price:          | \$3,000                  |  |
| Bedrooms:       | 3                        |  |
| Bathrooms:      | 2                        |  |
| Square Footage: | 1,394 Sqft               |  |
| Year Built:     | 1996                     |  |
| Lot Area:       | 4,080 Sqft               |  |