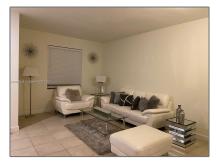

### Basic **Details**

| Property Type:  | <b>Residential Lease</b> |  |
|-----------------|--------------------------|--|
| Listing Type:   | For Rent                 |  |
| Listing ID:     | A11315814                |  |
| Price:          | \$2,900                  |  |
| Bedrooms:       | 3                        |  |
| Bathrooms:      | 2                        |  |
| Half Bathrooms: | 1                        |  |
| Square Footage: | 1,545 Sqft               |  |
| Year Built:     | 2017                     |  |
| Lot Area:       | 1,723 Sqft               |  |
|                 |                          |  |