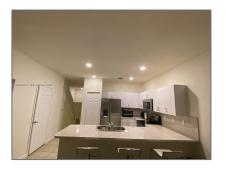

### Basic **Details**

| Property Type:  | <b>Residential Lease</b> |  |
|-----------------|--------------------------|--|
| Listing Type:   | For Rent                 |  |
| Listing ID:     | A11315814                |  |
| Price:          | \$2,900                  |  |
| Bedrooms:       | 3                        |  |
| Bathrooms:      | 2                        |  |
| Half Bathrooms: | 1                        |  |
| Square Footage: | 1,545 Sqft               |  |
| Year Built:     | 2017                     |  |
| Lot Area:       | 1,723 Sqft               |  |
|                 |                          |  |