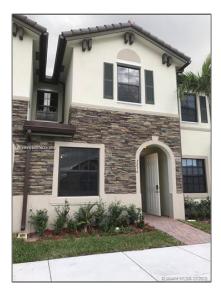

# **Residential Lease For Rent**

1,545 Sqft - 3276 W 92nd Pl # 3276, Hialeah, Florida 33018

### Basic **Details**

| Property Type:  | <b>Residential Lease</b> |  |
|-----------------|--------------------------|--|
| Listing Type:   | For Rent                 |  |
| Listing ID:     | A11315814                |  |
| Price:          | \$2,900                  |  |
| Bedrooms:       | 3                        |  |
| Bathrooms:      | 2                        |  |
| Half Bathrooms: | 1                        |  |
| Square Footage: | 1,545 Sqft               |  |
| Year Built:     | 2017                     |  |
| Lot Area:       | 1,723 Sqft               |  |
|                 |                          |  |

## Address Map

| Country: | US                |
|----------|-------------------|
| State:   | FL                |
| County:  | Miami-Dade County |
| City:    | Hialeah           |

### Features

 $\checkmark$  Furnished:

Unfurnished

| Zipcode:       | 33018                    |  |
|----------------|--------------------------|--|
| Street:        | 3276 W 92nd Pl #<br>3276 |  |
| Building Name: | BONTERRA                 |  |
| Floor Number:  | 0                        |  |
| Longitude:     | W81° 38' 57.5''          |  |
| Latitude:      | N25° 54' 22.8''          |  |