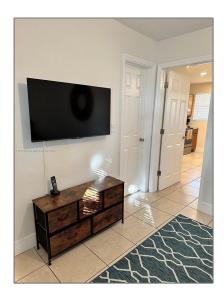

# **Residential Lease For Rent**

550 Sqft - 1816 SW 11th Ct # 2, Fort Lauderdale, Florida 33312

#### **Basic Details**

| Property Type:  | <b>Residential Lease</b> |  |
|-----------------|--------------------------|--|
| Listing Type:   | For Rent                 |  |
| Listing ID:     | A11315970                |  |
| Price:          | \$1,700                  |  |
| Bedrooms:       | 1                        |  |
| Bathrooms:      | 1                        |  |
| Square Footage: | 550 Sqft                 |  |
| Year Built:     | 1964                     |  |
| Lot Area:       | 5,500 Sqft               |  |