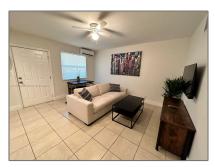

# **Residential Lease For Rent**

550 Sqft - 1816 SW 11th Ct # 2, Fort Lauderdale, Florida 33312

#### **Basic Details**

| Property Type:  | <b>Residential Lease</b> |  |
|-----------------|--------------------------|--|
| Listing Type:   | For Rent                 |  |
| Listing ID:     | A11315970                |  |
| Price:          | \$1,700                  |  |
| Bedrooms:       | 1                        |  |
| Bathrooms:      | 1                        |  |
| Square Footage: | 550 Sqft                 |  |
| Year Built:     | 1964                     |  |
| Lot Area:       | 5,500 Sqft               |  |