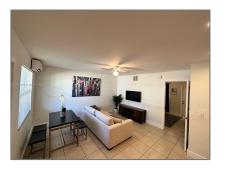

# **Residential Lease For Rent**

550 Sqft - 1816 SW 11th Ct # 2, Fort Lauderdale, Florida 33312

#### **Basic Details**

| Property Type:  | <b>Residential Lease</b> |  |
|-----------------|--------------------------|--|
| Listing Type:   | For Rent                 |  |
| Listing ID:     | A11315970                |  |
| Price:          | \$1,700                  |  |
| Bedrooms:       | 1                        |  |
| Bathrooms:      | 1                        |  |
| Square Footage: | 550 Sqft                 |  |
| Year Built:     | 1964                     |  |
| Lot Area:       | 5,500 Sqft               |  |