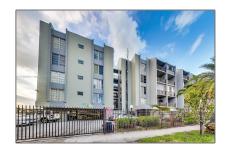

# Residential For Sale

905 Sqft - 305 W 68th St # 220, Hialeah, Florida 33014

### Basic Details

| Property Type:  | Residential |  |
|-----------------|-------------|--|
| Listing Type:   | For Sale    |  |
| Listing ID:     | A11286668   |  |
| Price:          | \$250,000   |  |
| Bedrooms:       | 3           |  |
| Bathrooms:      | 2           |  |
| Square Footage: | 905 Sqft    |  |
| Year Built:     | 1975        |  |

### Address Map

| Country:       | US                     |
|----------------|------------------------|
| State:         | FL                     |
| County:        | Miami-Dade County      |
| City:          | Hialeah                |
| Zipcode:       | 33014                  |
| Street:        | 305 W 68th St #<br>220 |
| Building Name: | GRATIGNY PARK<br>CONDO |
| Floor Number:  | 0                      |
| Longitude:     | W81° 42' 38.3''        |