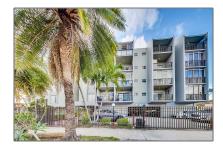

# Residential For Sale

905 Sqft - 305 W 68th St # 220, Hialeah, Florida 33014

### Basic Details

| Property Type:  | Residential |  |
|-----------------|-------------|--|
| Listing Type:   | For Sale    |  |
| Listing ID:     | A11286668   |  |
| Price:          | \$250,000   |  |
| Bedrooms:       | 3           |  |
| Bathrooms:      | 2           |  |
| Square Footage: | 905 Sqft    |  |
| Year Built:     | 1975        |  |

### Address Map

| Country:       | US                     |
|----------------|------------------------|
| State:         | FL                     |
| County:        | Miami-Dade County      |
| City:          | Hialeah                |
| Zipcode:       | 33014                  |
| Street:        | 305 W 68th St #<br>220 |
| Building Name: | GRATIGNY PARK<br>CONDO |
| Floor Number:  | 0                      |
| Longitude:     | W81° 42' 38.3''        |