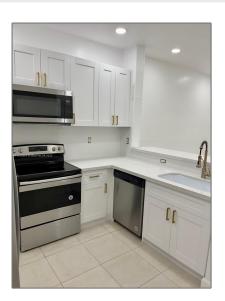

# Residential Lease For Rent

1,060 Sqft - 1651 SE 28th Ct # 105, Homestead, Florida 33035









### Basic Details

| Property Type:  | <b>Residential Lease</b> |  |
|-----------------|--------------------------|--|
| Listing Type:   | For Rent                 |  |
| Listing ID:     | A11315904                |  |
| Price:          | \$2,200                  |  |
| Bedrooms:       | 3                        |  |
| Bathrooms:      | 2                        |  |
| Square Footage: | 1,060 Sqft               |  |
| Year Built:     | 2006                     |  |

## Address Map

| Country: | US                       |  |
|----------|--------------------------|--|
| State:   | FL                       |  |
| County:  | Miami-Dade County        |  |
| City:    | Homestead                |  |
| Zipcode: | 33035                    |  |
| Street:  | 1651 SE 28th Ct #<br>105 |  |

### Featur