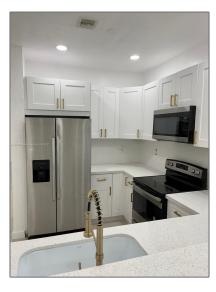

# Residential Lease For Rent

1,060 Sqft - 1651 SE 28th Ct # 105, Homestead, Florida 33035









### Basic Details

| Property Type:  | <b>Residential Lease</b> |  |
|-----------------|--------------------------|--|
| Listing Type:   | For Rent                 |  |
| Listing ID:     | A11315904                |  |
| Price:          | \$2,200                  |  |
| Bedrooms:       | 3                        |  |
| Bathrooms:      | 2                        |  |
| Square Footage: | 1,060 Sqft               |  |
| Year Built:     | 2006                     |  |

## Address Map

| Country: | US                       |  |
|----------|--------------------------|--|
| State:   | FL                       |  |
| County:  | Miami-Dade County        |  |
| City:    | Homestead                |  |
| Zipcode: | 33035                    |  |
| Street:  | 1651 SE 28th Ct #<br>105 |  |

### Feat