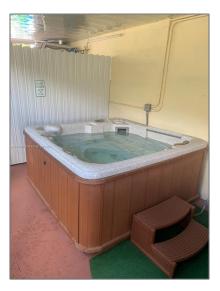

#### Features

|              | Swimming Pool:  | Above Ground |
|--------------|-----------------|--------------|
|              | Heating System: | Central      |
| $\checkmark$ | Cooling System: | Central Air  |
|              | Furnished:      | Furnished    |