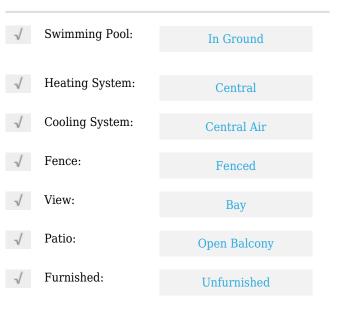

|
| Bedrooms:2Bathrooms:2Square Footage:1,111 Sqft                                  | Listing ID:     | A11295369                |
| Bathrooms: 2<br>Square Footage: 1,111 Sqft                                      | Price:          | \$3,600                  |
| Square Footage: 1,111 Sqft                                                      | Bedrooms:       | 2                        |
|                                                                                 | Bathrooms:      | 2                        |
| Vear Built. 1969                                                                | Square Footage: | 1,111 Sqft               |
| 1505 ISO                                                                        | Year Built:     | 1969                     |

#### Features



## Address Map

| Country: | US                |
|----------|-------------------|
| State:   | FL                |
| County:  | Miami-Dade County |
| City:    | Miami             |
| Zipcode: | 33129             |
| Street:  | 150 SE 25th Rd #  |

|                | 10G                        |  |
|----------------|----------------------------|--|
| Building Name: | BRICKELL<br>BISCAYNE CONDO |  |
| Floor Number:  | 0                          |  |
| Longitude:     | W81° 47' 53''              |  |
| Latitude:      | N25° 44' 56.8''            |  |

# Agent Info



Daniel Lombardi (305) 695-1600 (786) 525-6127

<sup>™</sup> daniel@lomardiproperties.com