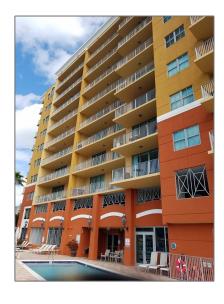

# Residential Lease For Rent

2,495~Sqft - 821~N~Riverside~Dr # 901, Pompano Beach, Florida 33062

### Basic Details

| Property Type:  | Residential Lease |  |
|-----------------|-------------------|--|
| Listing Type:   | For Rent          |  |
| Listing ID:     | A11315781         |  |
| Price:          | \$4,950           |  |
| Bedrooms:       | 2                 |  |
| Bathrooms:      | 2                 |  |
| Half Bathrooms: | 1                 |  |
| Square Footage: | 2,495 Sqft        |  |
| Year Built:     | 2005              |  |

### Features

| √ Swimming Pool: | In Ground   |
|------------------|-------------|
| √ Furnished:     | Unfurnished |

Street: **821 N Riverside Dr** # **901** 

Building Name: RIVERSIDE

**GRANDE CONDO** 

Floor Number: **0** 