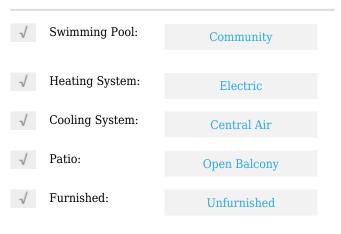

# **Residential Lease For Rent**

1,478 Sqft - 4485 NW 83rd Pkwy, Doral, Florida 33166









## Basic **Details**

| Property Type:  | <b>Residential Lease</b> |  |
|-----------------|--------------------------|--|
| Listing Type:   | For Rent                 |  |
| Listing ID:     | A11315172                |  |
| Price:          | \$4,150                  |  |
| Bedrooms:       | 3                        |  |
| Bathrooms:      | 2                        |  |
| Half Bathrooms: | 2                        |  |
| Square Footage: | 1,478 Sqft               |  |
| Lot Area:       | 1,478 Sqft               |  |

#### Features



### Address Map

| Country: | US                |
|----------|-------------------|
| State:   | FL                |
| County:  | Miami-Dade County |
| City:    | Doral             |
| Zipcode: | 33166             |

| Street:        | 4485 NW 83rd<br>Pkwy            |  |
|----------------|---------------------------------|--|
| Building Name: | DOWNTOWN<br>DORAL SOUTH<br>PHAS |  |
| Floor Number:  | 0                               |  |
| Longitude:     | W81° 40' 7.1''                  |  |
| Latitude:      | N25° 48' 49.4''                 |  |

# Agent Info



Daniel Lombardi ☎ (305) 695-1600 ☎ (786) 525-6127 ᢂ daniel@lomardiproperties.com