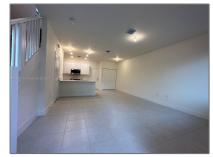

# **Residential Lease For Rent**

1,478 Sqft - 4485 NW 83rd Pkwy, Doral, Florida 33166

## Basic **Details**

| Property Type:  | <b>Residential Lease</b> |  |
|-----------------|--------------------------|--|
| Listing Type:   | For Rent                 |  |
| Listing ID:     | A11315172                |  |
| Price:          | \$4,150                  |  |
| Bedrooms:       | 3                        |  |
| Bathrooms:      | 2                        |  |
| Half Bathrooms: | 2                        |  |
| Square Footage: | 1,478 Sqft               |  |
| Lot Area:       | 1,478 Sqft               |  |