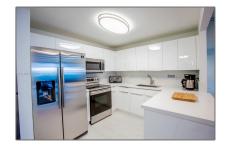

#### **Basic Details**

Property Type: **Residential Lease** Listing Type: **For Rent** Listing ID: A11315631 Price: \$10,000 Bedrooms: 1 Bathrooms: 1 Square Footage: 900 Sqft Year Built: **1926** 

### **Features**

| √ Swimming Pool:  | Above Ground                                 |
|-------------------|----------------------------------------------|
| ✓ Cooling System: | Central Air                                  |
| √ Pet Allowed:    | Restrictions Or Possible<br>Restrictions, No |
| √ Furnished:      | Furnished                                    |
|                   |                                              |