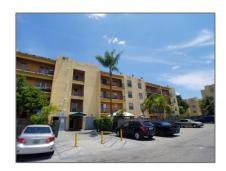

# Residential Lease For Rent

996 Sqft - 5755 W 20th Ave # 406, Hialeah, Florida 33012

### **Basic Details**

Property Type: **Residential Lease** Listing Type: **For Rent** Listing ID: A11315597 \$2,000 Price: Bedrooms: 2 2 Bathrooms: Square Footage: 996 Sqft **1972** Year Built:

| Address Map    |                           |  |
|----------------|---------------------------|--|
| Country:       | US                        |  |
| State:         | FL                        |  |
| County:        | Miami-Dade County         |  |
| City:          | Hialeah                   |  |
| Zipcode:       | 33012                     |  |
| Street:        | 5755 W 20th Ave #<br>406  |  |
| Building Name: | WESTLAND<br>GARDENS CONDO |  |
| Floor Number:  | 0                         |  |
| Longitude:     | W81° 40' 39''             |  |