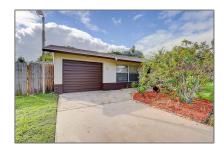

# Residential For Sale

850 Sqft - 352 SW Butler Ave, Port St. Lucie, Florida 34983

#### Basic Details

| Property Type:  | Residential |  |
|-----------------|-------------|--|
| Listing Type:   | For Sale    |  |
| Listing ID:     | A11313565   |  |
| Price:          | \$300,000   |  |
| Bedrooms:       | 2           |  |
| Bathrooms:      | 2           |  |
| Square Footage: | 850 Sqft    |  |
| Year Built:     | 1975        |  |
| Lot Area:       | 10,000 Sqft |  |