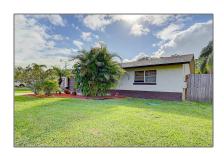

# Residential For Sale

850 Sqft - 352 SW Butler Ave, Port St. Lucie, Florida 34983

#### Basic Details

| Property Type:  | Residential |  |
|-----------------|-------------|--|
| Listing Type:   | For Sale    |  |
| Listing ID:     | A11313565   |  |
| Price:          | \$300,000   |  |
| Bedrooms:       | 2           |  |
| Bathrooms:      | 2           |  |
| Square Footage: | 850 Sqft    |  |
| Year Built:     | 1975        |  |
| Lot Area:       | 10,000 Sqft |  |