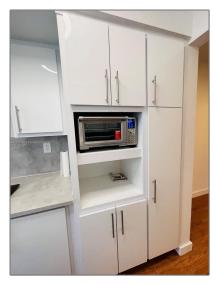

# **Residential Lease For Rent**

435 Sqft - 1400 Pennsylvania Ave # 44, Miami Beach, Florida 33139

#### **Basic Details**

| Property Type:  | <b>Residential Lease</b> |  |
|-----------------|--------------------------|--|
| Listing Type:   | For Rent                 |  |
| Listing ID:     | A11313396                |  |
| Price:          | \$1,850                  |  |
| Bathrooms:      | 1                        |  |
| Square Footage: | 435 Sqft                 |  |
| Year Built:     | 1965                     |  |