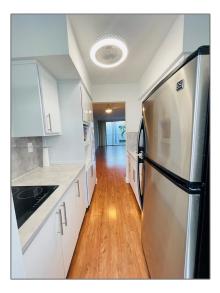

# **Residential Lease For Rent**

435 Sqft - 1400 Pennsylvania Ave # 44, Miami Beach, Florida 33139

#### **Basic Details**

| Property Type:  | <b>Residential Lease</b> |  |
|-----------------|--------------------------|--|
| Listing Type:   | For Rent                 |  |
| Listing ID:     | A11313396                |  |
| Price:          | \$1,850                  |  |
| Bathrooms:      | 1                        |  |
| Square Footage: | 435 Sqft                 |  |
| Year Built:     | 1965                     |  |