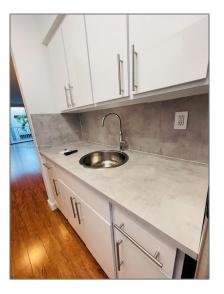

# **Residential Lease For Rent**

435 Sqft - 1400 Pennsylvania Ave # 44, Miami Beach, Florida 33139

#### **Basic Details**

| Property Type:  | <b>Residential Lease</b> |  |
|-----------------|--------------------------|--|
| Listing Type:   | For Rent                 |  |
| Listing ID:     | A11313396                |  |
| Price:          | \$1,850                  |  |
| Bathrooms:      | 1                        |  |
| Square Footage: | 435 Sqft                 |  |
| Year Built:     | 1965                     |  |