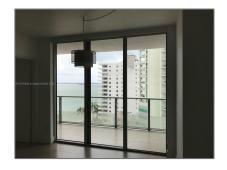

#### **Basic Details**

Property Type: **Residential Lease** Listing Type: **For Rent** Listing ID: A11315504 \$3,500 Price: Bedrooms: 1 1 Bathrooms: Square Footage: 696 Sqft Year Built: 2014

### **Features**

| $\sqrt{}$ | Swimming Pool:  | Above Ground          |
|-----------|-----------------|-----------------------|
| $\sqrt{}$ | Heating System: | Electric              |
| $\sqrt{}$ | Cooling System: | Central Air, Electric |
| $\sqrt{}$ | Patio:          | Deck                  |
| $\sqrt{}$ | Furnished:      | Unfurnished           |