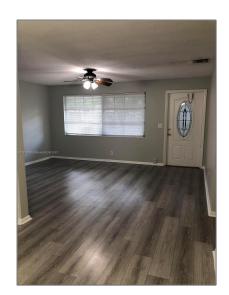

### Basic Details

| Property Type:  | <b>Residential Lease</b> |  |
|-----------------|--------------------------|--|
| Listing Type:   | For Rent                 |  |
| Listing ID:     | A11315192                |  |
| Price:          | \$2,500                  |  |
| Bedrooms:       | 3                        |  |
| Bathrooms:      | 2                        |  |
| Square Footage: | 1,326 Sqft               |  |
| Year Built:     | 1963                     |  |
| Lot Area:       | 7,370 Sqft               |  |

#### Features

| √ Heating System: | Central, Electric     |
|-------------------|-----------------------|
| √ Cooling System: | Central Air, Electric |
| √ Fence:          | Fenced                |
| √ View:           | Garden                |
| √ Patio:          | Patio                 |
| √ Furnished:      | Unfurnished           |