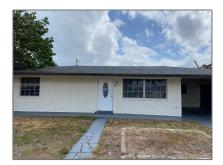

# Residential Lease For Rent

1,326 Sqft - 391 W 33rd St, Riviera Beach, Florida  $33404\,$ 

### Basic Details

| Property Type:  | <b>Residential Lease</b> |  |
|-----------------|--------------------------|--|
| Listing Type:   | For Rent                 |  |
| Listing ID:     | A11315192                |  |
| Price:          | \$2,500                  |  |
| Bedrooms:       | 3                        |  |
| Bathrooms:      | 2                        |  |
| Square Footage: | 1,326 Sqft               |  |
| Year Built:     | 1963                     |  |
| Lot Area:       | 7,370 Sqft               |  |