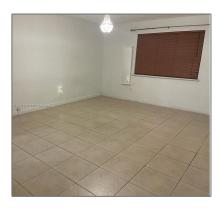

## Basic **Details**

| Property Type:  | <b>Residential Lease</b> |  |
|-----------------|--------------------------|--|
| Listing Type:   | For Rent                 |  |
| Listing ID:     | A11313415                |  |
| Price:          | \$1,500                  |  |
| Bedrooms:       | 1                        |  |
| Bathrooms:      | 1                        |  |
| Square Footage: | 2,664 Sqft               |  |
| Year Built:     | 1969                     |  |
| Lot Area:       | 9,825 Sqft               |  |

#### Features

| $\checkmark$ | Cooling System: | Central Air |
|--------------|-----------------|-------------|
|              | View:           | Garden      |
|              | Furnished:      | Unfurnished |