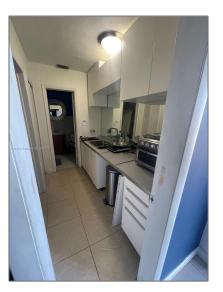

## Basic **Details**

| Property Type:  | <b>Residential Lease</b> |  |
|-----------------|--------------------------|--|
| Listing Type:   | For Rent                 |  |
| Listing ID:     | A11313415                |  |
| Price:          | \$1,500                  |  |
| Bedrooms:       | 1                        |  |
| Bathrooms:      | 1                        |  |
| Square Footage: | 2,664 Sqft               |  |
| Year Built:     | 1969                     |  |
| Lot Area:       | 9,825 Sqft               |  |