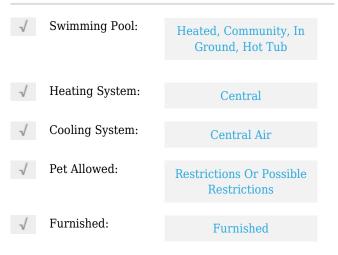

# **Residential Lease For Rent**

1,228 Sqft - 999 SW 1st Ave # 2204, Miami, Florida 33130





### Basic **Details**

| Property Type:  | <b>Residential Lease</b> |  |
|-----------------|--------------------------|--|
| Listing Type:   | For Rent                 |  |
| Listing ID:     | A11311856                |  |
| Price:          | \$4,850                  |  |
| Bedrooms:       | 2                        |  |
| Bathrooms:      | 2                        |  |
| Square Footage: | 1,228 Sqft               |  |
| Year Built:     | 2015                     |  |

#### Features



## Address Map

| Country:       | US                           |  |
|----------------|------------------------------|--|
| State:         | FL                           |  |
| County:        | Miami-Dade County            |  |
| City:          | Miami                        |  |
| Zipcode:       | 33130                        |  |
| Street:        | 999 SW 1st Ave #<br>2204     |  |
| Building Name: | NINE AT MARY<br>BRICKELL VIL |  |
| Floor Number:  | 0                            |  |
| Longitude:     | W81° 48' 19.2''              |  |

## Latitude:

## Agent Info



Daniel Lombardi ☎ (305) 695-1600 ☎ (786) 525-6127 ᢂ daniel@lomardiproperties.com