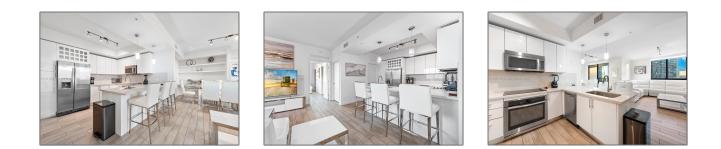

# **Residential Lease For Rent**

1,228 Sqft - 999 SW 1st Ave # 2204, Miami, Florida 33130

### Basic **Details**

| Property Type:  | <b>Residential Lease</b> |  |
|-----------------|--------------------------|--|
| Listing Type:   | For Rent                 |  |
| Listing ID:     | A11311856                |  |
| Price:          | \$4,850                  |  |
| Bedrooms:       | 2                        |  |
| Bathrooms:      | 2                        |  |
| Square Footage: | 1,228 Sqft               |  |
| Year Built:     | 2015                     |  |