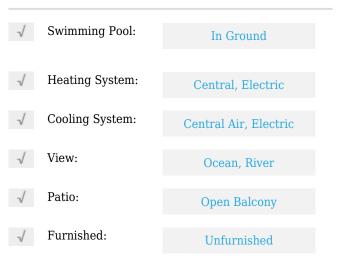

# **Residential Lease For Rent**

1,337 Sqft - 690 SW 1st Ct **#** 3101, Miami, Florida 33130









#### **Basic Details**

| Property Type:  | <b>Residential Lease</b> |
|-----------------|--------------------------|
| Listing Type:   | For Rent                 |
| Listing ID:     | A11315430                |
| Price:          | \$4,750                  |
| Bedrooms:       | 2                        |
| Bathrooms:      | 2                        |
| Square Footage: | 1,337 Sqft               |
| Year Built:     | 2006                     |

#### Features



### Address Map

| Country: | US                |  |
|----------|-------------------|--|
| State:   | FL                |  |
| County:  | Miami-Dade County |  |
| City:    | Miami             |  |
| Zipcode: | 33130             |  |
| Street:  | 690 SW 1st Ct #   |  |
|          | 3101              |  |

| Building Name: | NEO VERTIKA<br>CONDO |  |
|----------------|----------------------|--|
| Floor Number:  | 0                    |  |
| Longitude:     | W81° 48' 14.2''      |  |
| Latitude:      | N25° 46' 4.8''       |  |

## Agent Info



Daniel Lombardi ☎ (305) 695-1600 ☎ (786) 525-6127 ᢂ daniel@lomardiproperties.com