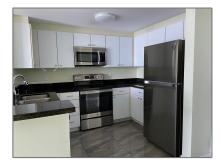

# **Residential Lease For Rent**

814 Sqft - 1250 S Miami Ave # 2107, Miami, Florida 33130









### **Basic Details**

| Property Type:  | <b>Residential Lease</b> |  |
|-----------------|--------------------------|--|
| Listing Type:   | For Rent                 |  |
| Listing ID:     | A11315373                |  |
| Price:          | \$2,900                  |  |
| Bedrooms:       | 1                        |  |
| Bathrooms:      | 1                        |  |
| Half Bathrooms: | 1                        |  |
| Square Footage: | 814 Sqft                 |  |
| Year Built:     | 2004                     |  |

#### Features



#### Address Map

| Country: | US                |
|----------|-------------------|
| State:   | FL                |
| County:  | Miami-Dade County |
| City:    | Miami             |
| Zipcode: | 33130             |

| Street:        | 1250 S Miami Ave