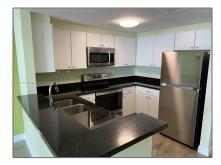

# **Residential Lease For Rent**

814 Sqft - 1250 S Miami Ave # 2107, Miami, Florida 33130









### **Basic Details**

| Property Type:  | <b>Residential Lease</b> |  |
|-----------------|--------------------------|--|
| Listing Type:   | For Rent                 |  |
| Listing ID:     | A11315373                |  |
| Price:          | \$2,900                  |  |
| Bedrooms:       | 1                        |  |
| Bathrooms:      | 1                        |  |
| Half Bathrooms: | 1                        |  |
| Square Footage: | 814 Sqft                 |  |
| Year Built:     | 2004                     |  |

#### Features



#### Address Map

| Country: | US                |
|----------|-------------------|
| State:   | FL                |
| County:  | Miami-Dade County |
| City:    | Miami             |
| Zipcode: | 33130             |

| Street:        | 1250 S Miami Ave #<