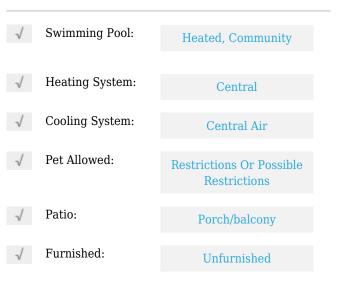

# **Residential Lease For Rent**

814 Sqft - 1250 S Miami Ave # 2107, Miami, Florida 33130









### **Basic Details**

| Property Type:  | <b>Residential Lease</b> |  |
|-----------------|--------------------------|--|
| Listing Type:   | For Rent                 |  |
| Listing ID:     | A11315373                |  |
| Price:          | \$2,900                  |  |
| Bedrooms:       | 1                        |  |
| Bathrooms:      | 1                        |  |
| Half Bathrooms: | 1                        |  |
| Square Footage: | 814 Sqft                 |  |
| Year Built:     | 2004                     |  |

#### Features



#### Address Map

| Country: | US                |
|----------|-------------------|
| State:   | FL                |
| County:  | Miami-Dade County |
| City:    | Miami             |
| Zipcode: | 33130             |

| Street:        | 1250 S Miami Ave #<br>2107 |  |
|----------------|----------------------------|--|
| Building Name: | VUE AT BRICKELL<br>CONDO   |  |
| Floor Number:  | 0                          |  |
| Longitude:     | W81° 48' 23.2''            |  |
| Latitude:      | N25° 45' 44.2''            |  |

## Agent Info



Daniel Lombardi ☎ (305) 695-1600 ☎ (786) 525-6127 ᢂ daniel@lomardiproperties.com