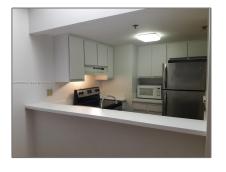

## Basic **Details**

| Property Type:  | Residential |  |
|-----------------|-------------|--|
| Listing Type:   | For Sale    |  |
| Listing ID:     | A11315268   |  |
| Price:          | \$349,900   |  |
| Bedrooms:       | 1           |  |
| Bathrooms:      | 1           |  |
| Half Bathrooms: | 1           |  |
| Square Footage: | 600 Sqft    |  |
| Year Built:     | 1991        |  |