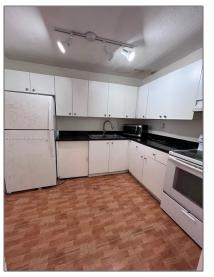

# **Residential Lease For Rent**

896 Sqft - 1085 W 68th St # 306, Hialeah, Florida 33014

#### **Basic Details**

| Property Type:  | <b>Residential Lease</b> |  |
|-----------------|--------------------------|--|
| Listing Type:   | For Rent                 |  |
| Listing ID:     | A11315127                |  |
| Price:          | \$1,900                  |  |
| Bedrooms:       | 2                        |  |
| Bathrooms:      | 1                        |  |
| Square Footage: | 896 Sqft                 |  |
| Year Built:     | 1973                     |  |