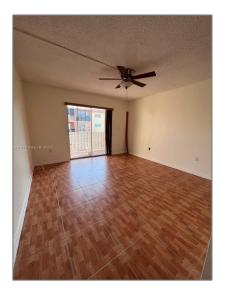

# **Residential Lease For Rent**

896 Sqft - 1085 W 68th St # 306, Hialeah, Florida 33014

#### **Basic Details**

| Property Type:  | <b>Residential Lease</b> |  |
|-----------------|--------------------------|--|
| Listing Type:   | For Rent                 |  |
| Listing ID:     | A11315127                |  |
| Price:          | \$1,900                  |  |
| Bedrooms:       | 2                        |  |
| Bathrooms:      | 1                        |  |
| Square Footage: | 896 Sqft                 |  |
| Year Built:     | 1973                     |  |