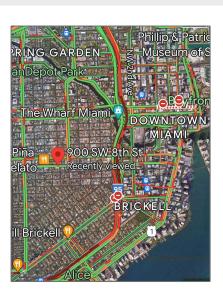

## Address Map

| Country: | US                |
|----------|-------------------|
| State:   | FL                |
| County:  | Miami-Dade County |
| City:    | Miami             |
| Zipcode: | 33130             |
| Street:  | 900 SW 8th St #   |