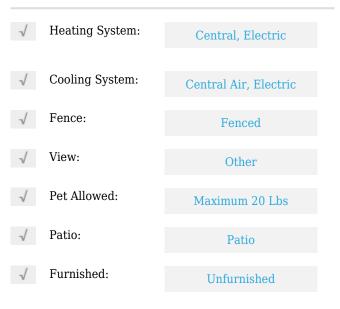

# **Residential Lease For Rent**

1,489 Sqft - 12925 SW 232nd Ln # 12925, Miami, Florida 33032









#### Basic Details

| Property Type:  | <b>Residential Lease</b> |  |
|-----------------|--------------------------|--|
| Listing Type:   | For Rent                 |  |
| Listing ID:     | A11315262                |  |
| Price:          | \$2,575                  |  |
| Bedrooms:       | 3                        |  |
| Bathrooms:      | 2                        |  |
| Half Bathrooms: | 1                        |  |
| Square Footage: | 1,489 Sqft               |  |
| Year Built:     | 2022                     |  |
| Lot Area:       | 2,090 Sqft               |  |
|                 |                          |  |

#### Features



### Address Map

| Country:      | US                           |  |
|---------------|------------------------------|--|
| State:        | FL                           |  |
| County:       | Miami-Dade County            |  |
| City:         | Miami                        |  |
| Zipcode:      | 33032                        |  |
| Street:       | 12925 SW 232nd Ln<br># 12925 |  |
| Floor Number: | 0                            |  |
| Longitude:    | W81° 35' 56.5''              |  |
| Latitude:     | N25° 33' 8.4''               |  |

## Agent Info



Daniel Lombardi (305)695-1600(786)525-6127aniel@lomardiproperties.com