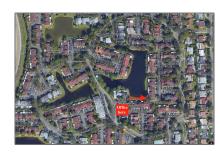

## Address Map

| US                      |                                                                |
|-------------------------|----------------------------------------------------------------|
| FL                      |                                                                |
| <b>Broward County</b>   |                                                                |
| Miramar                 |                                                                |
| 33023                   |                                                                |
| 3816 SW 68th Way<br># F |                                                                |
| WOODSCAPE<br>TOWNHOMES  |                                                                |
|                         | FL Broward County Miramar 33023 3816 SW 68th Way # F WOODSCAPE |