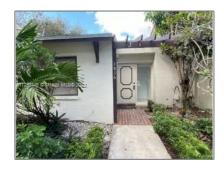

# Residential Lease For Rent

1,060 Sqft - 3816 SW 68th Way # F, Miramar, Florida 33023

### Basic Details

| Property Type:  | <b>Residential Lease</b> |  |
|-----------------|--------------------------|--|
| Listing Type:   | For Rent                 |  |
| Listing ID:     | A11283445                |  |
| Price:          | \$2,250                  |  |
| Bedrooms:       | 2                        |  |
| Bathrooms:      | 1                        |  |
| Half Bathrooms: | 1                        |  |
| Square Footage: | 1,060 Sqft               |  |
| Year Built:     | 1974                     |  |