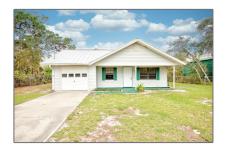

# Residential For Sale

- 1504 Chatsworth, Lake Placid, Florida 33852

### Basic Details

| Property Type: | Residential |  |
|----------------|-------------|--|
| Listing Type:  | For Sale    |  |
| Listing ID:    | A11314541   |  |
| Price:         | \$234,900   |  |
| Bedrooms:      | 3           |  |
| Bathrooms:     | 2           |  |
| Year Built:    | 1988        |  |

### Features

| √ Heating System: | Central     |
|-------------------|-------------|
| √ Cooling System: | Central Air |
| √ Fence:          | Fenced      |
| √ View:           | Garden      |
| √ Patio:          | Open Porch  |
|                   |             |