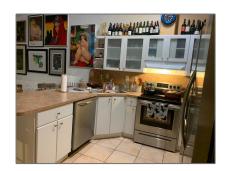

## Residential For Sale

1,171 Sqft - 15301 SW 138th Ct # 15301, Miami, Florida 33177

## Basic Details

| Property Type:  | Residential |  |
|-----------------|-------------|--|
| Listing Type:   | For Sale    |  |
| Listing ID:     | A11315020   |  |
| Price:          | \$399,000   |  |
| Bedrooms:       | 3           |  |
| Bathrooms:      | 2           |  |
| Square Footage: | 1,171 Sqft  |  |
| Year Built:     | 1998        |  |