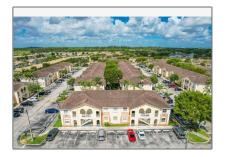

# **Residential Lease For Rent**

1,182 Sqft - 2908 SE 17th Ave # 202, Homestead, Florida 33035

#### **Basic Details**

| Property Type:  | <b>Residential Lease</b> |  |
|-----------------|--------------------------|--|
| Listing Type:   | For Rent                 |  |
| Listing ID:     | A11315080                |  |
| Price:          | \$2,100                  |  |
| Bedrooms:       | 3                        |  |
| Bathrooms:      | 2                        |  |
| Square Footage: | 1,182 Sqft               |  |
| Year Built:     | 2006                     |  |
|                 |                          |  |