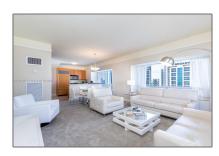

# Residential Lease For Rent

1,747 Sqft - 1435 Brickell Ave # 3112, Miami, Florida 33131

## Basic Details

Property Type: **Residential Lease** Listing Type: **For Rent** Listing ID: A11314053 \$11,000 Price: Bedrooms: 2 Bathrooms: 2 1 Half Bathrooms: 1,747 Sqft Square Footage: Year Built: 2003

## **Features**

| $\sqrt{}$ | Swimming Pool: | Above Ground                                 |
|-----------|----------------|----------------------------------------------|
| $\sqrt{}$ | Pet Allowed:   | Restrictions Or Possible<br>Restrictions, No |
| $\sqrt{}$ | Furnished:     | Furnished                                    |
|           |                |                                              |