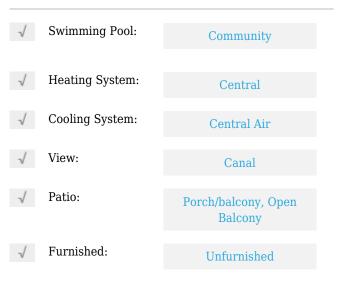

# **Residential Lease For Rent**

896 Sqft - 2030 S Ocean Dr **#** 903, Hallandale Beach, Florida 33009









#### **Basic Details**

| Property Type:  | <b>Residential Lease</b> |  |
|-----------------|--------------------------|--|
| Listing Type:   | For Rent                 |  |
| Listing ID:     | A11314732                |  |
| Price:          | \$2,590                  |  |
| Bedrooms:       | 1                        |  |
| Bathrooms:      | 1                        |  |
| Half Bathrooms: | 1                        |  |
| Square Footage: | 896 Sqft                 |  |
| Year Built:     | 1970                     |  |

#### Features



### Address Map

| Country: | US                    |
|----------|-----------------------|
| State:   | FL                    |
| County:  | <b>Broward County</b> |
| City:    | Hallandale Beach      |

| Zipcode:       | 33009                        |  |
|----------------|------------------------------|--|
| Street:        | 2030 S Ocean Dr #<br>903     |  |
| Building Name: | PARKER PLAZA<br>CONDO ESTATE |  |
| Floor Number:  | 0                            |  |
| Longitude:     | W81° 52' 50.2''              |  |
| Latitude:      | N25° 58' 40.9''              |  |

## Agent Info



Daniel Lombardi ☎ (305) 695-1600 ☎ (786) 525-6127 ᢂ daniel@lomardiproperties.com