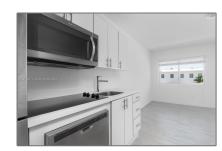

# Residential Lease For Rent

395~Sqft - 1601~Meridian Ave # 207, Miami Beach, Florida 33139

#### Basic Details

| Property Type:  | Residential Lease |  |
|-----------------|-------------------|--|
| Listing Type:   | For Rent          |  |
| Listing ID:     | A11314601         |  |
| Price:          | \$1,850           |  |
| Bedrooms:       | 1                 |  |
| Bathrooms:      | 1                 |  |
| Square Footage: | 395 Sqft          |  |
| Year Built:     | 1954              |  |

#### Features

| √ Heating System: | Central     |
|-------------------|-------------|
| ✓ Cooling System: | Central Air |
| √ Furnished:      | Unfurnished |