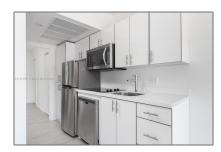

# Residential Lease For Rent

395~Sqft - 1601~Meridian Ave # 207, Miami Beach, Florida 33139

#### Basic Details

| Property Type:  | Residential Lease |  |
|-----------------|-------------------|--|
| Listing Type:   | For Rent          |  |
| Listing ID:     | A11314601         |  |
| Price:          | \$1,850           |  |
| Bedrooms:       | 1                 |  |
| Bathrooms:      | 1                 |  |
| Square Footage: | 395 Sqft          |  |
| Year Built:     | 1954              |  |

#### Features

| √ Heating System: | Central     |
|-------------------|-------------|
| ✓ Cooling System: | Central Air |
| √ Furnished:      | Unfurnished |