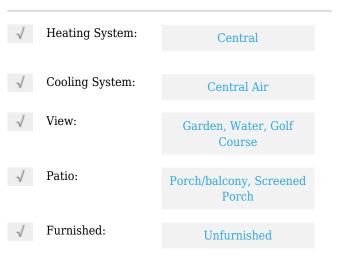

# **Residential Lease For Rent**

798 Sqft - 1902 Bermuda Cir # E2, Coconut Creek, Florida 33066









## Basic **Details**

| Property Type:  | <b>Residential Lease</b> |
|-----------------|--------------------------|
| Listing Type:   | For Rent                 |
| Listing ID:     | A11314536                |
| Price:          | \$1,600                  |
| Bedrooms:       | 1                        |
| Bathrooms:      | 1                        |
| Square Footage: | 798 Sqft                 |
| Year Built:     | 1985                     |

#### Features



### Address Map

| Country: | US                       |
|----------|--------------------------|
| State:   | FL                       |
| County:  | <b>Broward County</b>    |
| City:    | Coconut Creek            |
| Zipcode: | 33066                    |
| Street:  | 1902 Bermuda Cir<br># E2 |

| Building Name: | BERMUDA<br>VILLAGE B CONDO |  |
|----------------|----------------------------|--|
| Floor Number:  | 0                          |  |
| Longitude:     | W81° 49' 47.9''            |  |
| Latitude:      | N26° 15' 6.3''             |  |

# Agent Info



Daniel Lombardi ☎ (305) 695-1600 ☎ (786) 525-6127 ᢂ daniel@lomardiproperties.com