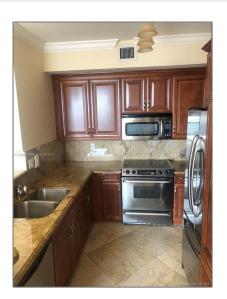

# Residential Lease For Rent

1,025 Sqft - 651 Okeechobee Blvd # 1003, West Palm Beach, Florida 33401

#### Basic Details

| Property Type:  | <b>Residential Lease</b> |  |
|-----------------|--------------------------|--|
| Listing Type:   | For Rent                 |  |
| Listing ID:     | A11311850                |  |
| Price:          | \$3,200                  |  |
| Bedrooms:       | 2                        |  |
| Bathrooms:      | 2                        |  |
| Square Footage: | 1,025 Sqft               |  |
| Year Built:     | 2001                     |  |
| Lot Area:       | 43,560 Sqft              |  |

#### Features

| √ Swimming Pool:  | Community, In Ground |
|-------------------|----------------------|
| √ Heating System: | Central              |
| √ Cooling System: | Central Air          |
| √ Pet Allowed:    | Maximum 20 Lbs       |
| √ Patio:          | Awning(s)            |
| √ Furnished:      | Unfurnished          |