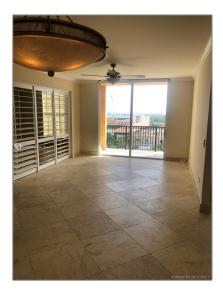

# Residential Lease For Rent

1,025 Sqft - 651 Okeechobee Blvd # 1003, West Palm Beach, Florida 33401

#### Basic Details

| Property Type:  | <b>Residential Lease</b> |  |
|-----------------|--------------------------|--|
| Listing Type:   | For Rent                 |  |
| Listing ID:     | A11311850                |  |
| Price:          | \$3,200                  |  |
| Bedrooms:       | 2                        |  |
| Bathrooms:      | 2                        |  |
| Square Footage: | 1,025 Sqft               |  |
| Year Built:     | 2001                     |  |
| Lot Area:       | 43,560 Sqft              |  |

#### Features

| √ Swimming Pool:  | Community, In Ground |
|-------------------|----------------------|
| √ Heating System: | Central              |
| √ Cooling System: | Central Air          |
| √ Pet Allowed:    | Maximum 20 Lbs       |
| √ Patio:          | Awning(s)            |
| √ Furnished:      | Unfurnished          |