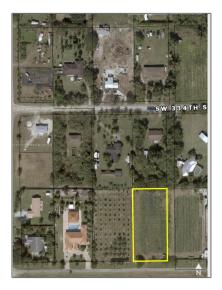

## Address Map

| Country:       | US                     |  |
|----------------|------------------------|--|
| State:         | FL                     |  |
| County:        | Miami-Dade County      |  |
| City:          | Homestead              |  |
| Zipcode:       | 33034                  |  |
| Street:        | 19500 SW 336<br>Street |  |
| Building Name: | J L WADDY SUB          |  |
| Floor Number:  | 0                      |  |
| Longitude:     | W81° 35' 50.2''        |  |
| Latitude:      | N25° 27' 20''          |  |