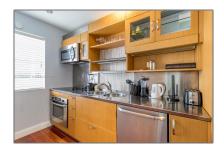

### **Features**

| $\sqrt{}$ | Heating System: | Electric       |
|-----------|-----------------|----------------|
| $\sqrt{}$ | Cooling System: | Central Air    |
| $\sqrt{}$ | View:           | Garden         |
| $\sqrt{}$ | Pet Allowed:    | Maximum 20 Lbs |
| $\sqrt{}$ | Furnished:      | Furnished      |