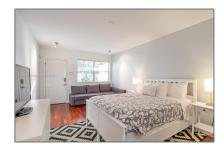

### **Features**

| $\sqrt{}$ | Heating System: | Electric       |
|-----------|-----------------|----------------|
| $\sqrt{}$ | Cooling System: | Central Air    |
| $\sqrt{}$ | View:           | Garden         |
| $\sqrt{}$ | Pet Allowed:    | Maximum 20 Lbs |
| $\sqrt{}$ | Furnished:      | Furnished      |