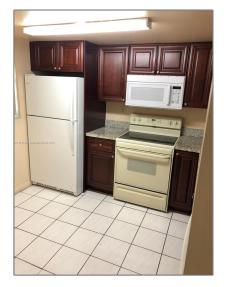

#### Basic **Details**

| Property Type:  | <b>Residential Lease</b> |  |
|-----------------|--------------------------|--|
| Listing Type:   | For Rent                 |  |
| Listing ID:     | A11314594                |  |
| Price:          | \$2,350                  |  |
| Bedrooms:       | 2                        |  |
| Bathrooms:      | 2                        |  |
| Square Footage: | 927 Sqft                 |  |
| Year Built:     | 1978                     |  |