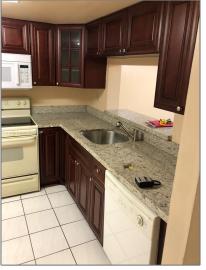

#### Basic **Details**

| Property Type:  | <b>Residential Lease</b> |  |
|-----------------|--------------------------|--|
| Listing Type:   | For Rent                 |  |
| Listing ID:     | A11314594                |  |
| Price:          | \$2,350                  |  |
| Bedrooms:       | 2                        |  |
| Bathrooms:      | 2                        |  |
| Square Footage: | 927 Sqft                 |  |
| Year Built:     | 1978                     |  |