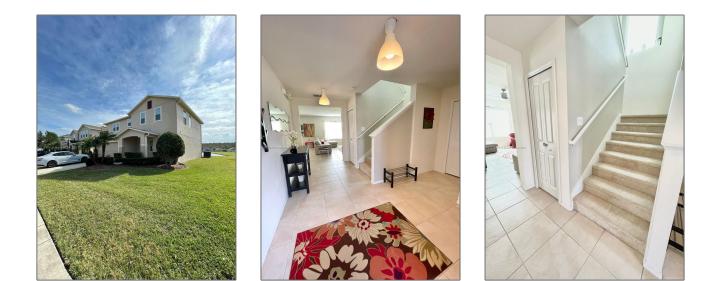

# **Residential Lease For Rent**

2,246 Sqft - 4724 Ruby Red Ln, Kissimmee, Florida 34746

### Basic **Details**

| Property Type:  | <b>Residential Lease</b> |  |
|-----------------|--------------------------|--|
| Listing Type:   | For Rent                 |  |
| Listing ID:     | A11314351                |  |
| Price:          | \$3,000                  |  |
| Bedrooms:       | 4                        |  |
| Bathrooms:      | 2                        |  |
| Half Bathrooms: | 1                        |  |
| Square Footage: | 2,246 Sqft               |  |
| Year Built:     | 2013                     |  |
| Lot Area:       | 8,904 Sqft               |  |