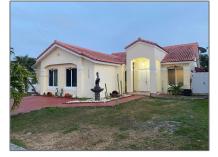

# **Residential Lease For Rent**

1,734 Sqft - 14250 SW 90th Ter # 0, Miami, Florida 33186

### Basic **Details**

| Property Type:  | <b>Residential Lease</b> |  |
|-----------------|--------------------------|--|
| Listing Type:   | For Rent                 |  |
| Listing ID:     | A11301132                |  |
| Price:          | \$3,200                  |  |
| Bedrooms:       | 4                        |  |
| Bathrooms:      | 2                        |  |
| Square Footage: | 1,734 Sqft               |  |
| Year Built:     | 1993                     |  |
| Lot Area:       | 5,001 Sqft               |  |