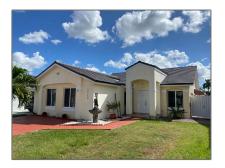

# **Residential Lease For Rent**

1,734 Sqft - 14250 SW 90th Ter # 0, Miami, Florida 33186

### Basic **Details**

| Property Type:  | <b>Residential Lease</b> |  |
|-----------------|--------------------------|--|
| Listing Type:   | For Rent                 |  |
| Listing ID:     | A11301132                |  |
| Price:          | \$3,200                  |  |
| Bedrooms:       | 4                        |  |
| Bathrooms:      | 2                        |  |
| Square Footage: | 1,734 Sqft               |  |
| Year Built:     | 1993                     |  |
| Lot Area:       | 5,001 Sqft               |  |