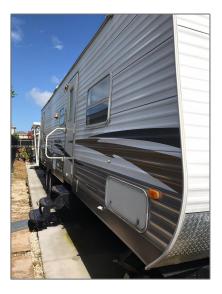

# **Residential Lease For Rent**

600 Sqft - 27775 SW 133rd Path, Homestead, Florida 33032

### Basic Details

| Property Type:  | <b>Residential Lease</b> |  |
|-----------------|--------------------------|--|
| Listing Type:   | For Rent                 |  |
| Listing ID:     | A11314199                |  |
| Price:          | \$1,200                  |  |
| Bedrooms:       | 2                        |  |
| Bathrooms:      | 1                        |  |
| Square Footage: | 600 Sqft                 |  |
| Year Built:     | 2018                     |  |
| Lot Area:       | 6,225 Sqft               |  |