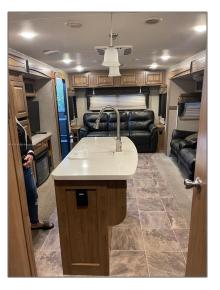

# **Residential Lease For Rent**

600 Sqft - 27775 SW 133rd Path, Homestead, Florida 33032

### Basic Details

| Property Type:  | <b>Residential Lease</b> |  |
|-----------------|--------------------------|--|
| Listing Type:   | For Rent                 |  |
| Listing ID:     | A11314199                |  |
| Price:          | \$1,200                  |  |
| Bedrooms:       | 2                        |  |
| Bathrooms:      | 1                        |  |
| Square Footage: | 600 Sqft                 |  |
| Year Built:     | 2018                     |  |
| Lot Area:       | 6,225 Sqft               |  |

#### Features

| <br>Fence:     | Fenced    |
|----------------|-----------|
| <br>Furnished: | Furnished |