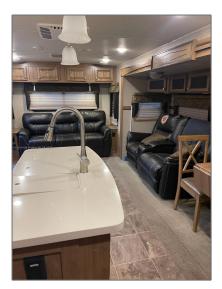

# **Residential Lease For Rent**

600 Sqft - 27775 SW 133rd Path, Homestead, Florida 33032

### Basic Details

| Property Type:  | <b>Residential Lease</b> |  |
|-----------------|--------------------------|--|
| Listing Type:   | For Rent                 |  |
| Listing ID:     | A11314199                |  |
| Price:          | \$1,200                  |  |
| Bedrooms:       | 2                        |  |
| Bathrooms:      | 1                        |  |
| Square Footage: | 600 Sqft                 |  |
| Year Built:     | 2018                     |  |
| Lot Area:       | 6,225 Sqft               |  |

#### Features

| <br>Fence:     | Fenced    |
|----------------|-----------|
| <br>Furnished: | Furnished |