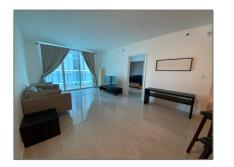

# **Residential Lease For Rent**

860 Sqft - 55 SE 6th St **#** 1700, Miami, Florida 33131

#### Basic **Details**

| Property Type:  | <b>Residential Lease</b> |  |
|-----------------|--------------------------|--|
| Listing Type:   | For Rent                 |  |
| Listing ID:     | A11286241                |  |
| Price:          | \$3,500                  |  |
| Bedrooms:       | 1                        |  |
| Bathrooms:      | 1                        |  |
| Square Footage: | 860 Sqft                 |  |
| Year Built:     | 2008                     |  |
| Lot Area:       | 860 Sqft                 |  |