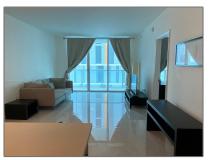

# **Residential Lease For Rent**

860 Sqft - 55 SE 6th St **#** 1700, Miami, Florida 33131

#### Basic **Details**

| Property Type:  | <b>Residential Lease</b> |  |
|-----------------|--------------------------|--|
| Listing Type:   | For Rent                 |  |
| Listing ID:     | A11286241                |  |
| Price:          | \$3,500                  |  |
| Bedrooms:       | 1                        |  |
| Bathrooms:      | 1                        |  |
| Square Footage: | 860 Sqft                 |  |
| Year Built:     | 2008                     |  |
| Lot Area:       | 860 Sqft                 |  |