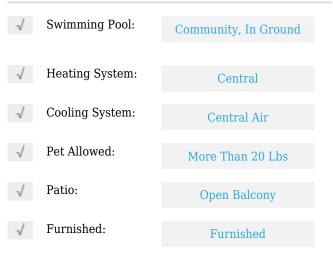

# **Residential Lease For Rent**

860 Sqft - 55 SE 6th St **#** 1700, Miami, Florida 33131









#### Basic **Details**

| Property Type:  | <b>Residential Lease</b> |  |
|-----------------|--------------------------|--|
| Listing Type:   | For Rent                 |  |
| Listing ID:     | A11286241                |  |
| Price:          | \$3,500                  |  |
| Bedrooms:       | 1                        |  |
| Bathrooms:      | 1                        |  |
| Square Footage: | 860 Sqft                 |  |
| Year Built:     | 2008                     |  |
| Lot Area:       | 860 Sqft                 |  |

## Features



### Address Map

| Country:       | US                         |  |
|----------------|----------------------------|--|
| State:         | FL                         |  |
| County:        | Miami-Dade County          |  |
| City:          | Miami                      |  |
| Zipcode:       | 33131                      |  |
| Street:        | 55 SE 6th St # 1700        |  |
| Building Name: | 500 BRICKELL<br>WEST CONDO |  |
| Floor Number:  | 0                          |  |

| Longitude: | W81° 48' 31.1'' |
|------------|-----------------|
| Latitude:  | N25° 46' 6.4''  |

# Agent Info



Daniel Lombardi ☎ (305) 695-1600 ☎ (786) 525-6127 ᢂ daniel@lomardiproperties.com