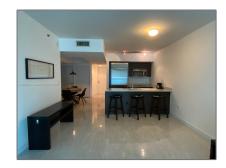

# **Residential Lease For Rent**

860 Sqft - 55 SE 6th St **#** 1700, Miami, Florida 33131

#### Basic **Details**

| Property Type:  | <b>Residential Lease</b> |  |
|-----------------|--------------------------|--|
| Listing Type:   | For Rent                 |  |
| Listing ID:     | A11286241                |  |
| Price:          | \$3,500                  |  |
| Bedrooms:       | 1                        |  |
| Bathrooms:      | 1                        |  |
| Square Footage: | 860 Sqft                 |  |
| Year Built:     | 2008                     |  |
| Lot Area:       | 860 Sqft                 |  |