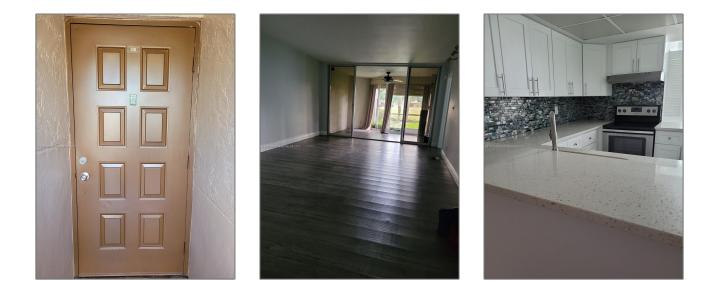

# **Residential Lease For Rent**

1,155 Sqft - 9510 Seagrape Dr **#** 106, Davie, Florida 33324

### **Basic Details**

| Property Type:  | <b>Residential Lease</b> |
|-----------------|--------------------------|
| Listing Type:   | For Rent                 |
| Listing ID:     | A11313986                |
| Price:          | \$2,500                  |
| Bedrooms:       | 3                        |
| Bathrooms:      | 2                        |
| Square Footage: | 1,155 Sqft               |
| Year Built:     | 1984                     |