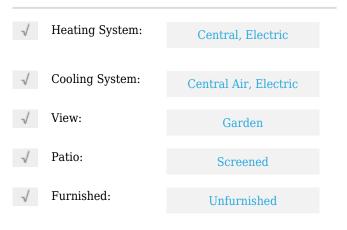

# **Residential Lease For Rent**

1,155 Sqft - 9510 Seagrape Dr **#** 106, Davie, Florida 33324





### **Basic Details**

| Property Type:  | <b>Residential Lease</b> |
|-----------------|--------------------------|
| Listing Type:   | For Rent                 |
| Listing ID:     | A11313986                |
| Price:          | \$2,500                  |
| Bedrooms:       | 3                        |
| Bathrooms:      | 2                        |
| Square Footage: | 1,155 Sqft               |
| Year Built:     | 1984                     |

#### Features



## Address Map

| Country:<br>State:<br>County: <b>Broward</b><br>City:<br>Zipcode: | US<br>FL |
|-------------------------------------------------------------------|----------|
| County: Broward<br>City:                                          |          |
| City:                                                             | 0        |
|                                                                   | County   |
| Zipcode:                                                          | Davie    |
|                                                                   | 33324    |
| Street: 9510 Seagra                                               |          |

| Building Name: | CONDO 8 OF<br>SABAL PALM |  |
|----------------|--------------------------|--|
| Floor Number:  | 0