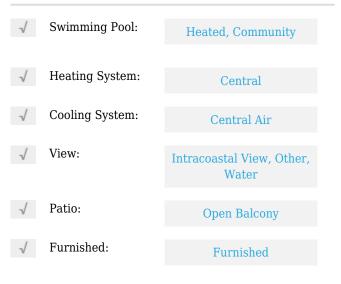

# **Residential Lease For Rent**

1,100 Sqft - 1833 S Ocean Dr#1203, Hallandale Beach, Florida 33009





#### **Basic Details**

| Property Type:  | <b>Residential Lease</b> |  |
|-----------------|--------------------------|--|
| Listing Type:   | For Rent                 |  |
| Listing ID:     | A11314122                |  |
| Price:          | \$2,550                  |  |
| Bedrooms:       | 2                        |  |
| Bathrooms:      | 2                        |  |
| Square Footage: | 1,100 Sqft               |  |
| Year Built:     | 1972                     |  |

#### Features



### Address Map

| Country:       | US                          |  |
|----------------|-----------------------------|--|
| State:         | FL                          |  |
| County:        | <b>Broward County</b>       |  |
| City:          | Hallandale Beach            |  |
| Zipcode:       | 33009                       |  |
| Street:        | 1833 S Ocean Dr #<br>1203   |  |
| Building Name: | PLAZA TOWERS<br>NORTH CONDO |  |
| Floor Number:  | 0                           |  |
| Longitude:     | W81° 52' 44.7''             |  |
|                |                             |  |

Latitude:

## Agent Info



Daniel Lombardi ☎ (305) 695-1600 ☎ (786) 525-6127 ᢂ daniel@lomardiproperties.com