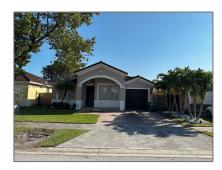

# Residential Lease For Rent

1,739 Sqft - 24035 SW 110th Ct, Homestead, Florida 33032

#### Basic Details

Property Type: **Residential Lease** Listing Type: **For Rent** Listing ID: A11314104 \$3,100 Price: Bedrooms: 3 2 Bathrooms: Square Footage: 1,739 Sqft Year Built: 2006 5,750 Sqft Lot Area:

### Address Map

| Country:       | US                        |  |
|----------------|---------------------------|--|
| State:         | FL                        |  |
| County:        | <b>Miami-Dade County</b>  |  |
| City:          | Homestead                 |  |
| Zipcode:       | 33032                     |  |
| Street:        | 24035 SW 110th Ct         |  |
| Building Name: | BLUEWATERS<br>SUBDIVISION |  |
| Floor Number:  | 0                         |  |