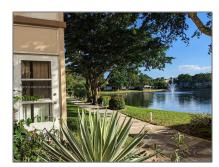

#### Features

| √ Heating System: | Central                        |
|-------------------|--------------------------------|
| √ Cooling System: | Central Air, Ceiling<br>Fan(s) |
| √ View:           | Canal                          |