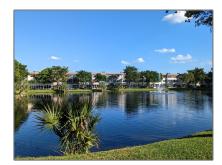

#### Features

| √ Heating System: | Central                        |
|-------------------|--------------------------------|
| √ Cooling System: | Central Air, Ceiling<br>Fan(s) |
| √ View:           | Canal                          |