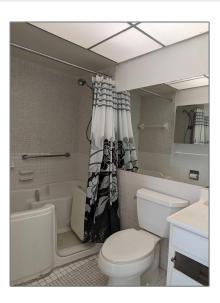

#### Basic Details

| Property Type:  | Residential |  |
|-----------------|-------------|--|
| Listing Type:   | For Sale    |  |
| Listing ID:     | A11314070   |  |
| Price:          | \$90,000    |  |
| Bedrooms:       | 2           |  |
| Bathrooms:      | 2           |  |
| Square Footage: | 944 Sqft    |  |
| Year Built:     | 1972        |  |