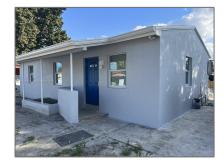

# **Residential Lease For Rent**

1,140 Sqft - 680 E 36th St, Hialeah, Florida 33013

#### Basic **Details**

| Property Type: Residential Lease<br>Listing Type: For Rent |  |
|------------------------------------------------------------|--|
| Listing Type: For Rent                                     |  |
|                                                            |  |
| Listing ID: <b>A11314086</b>                               |  |
| Price: <b>\$3,200</b>                                      |  |
| Bedrooms: 3                                                |  |
| Bathrooms: 1                                               |  |
| Square Footage: 1,140 Sqft                                 |  |
| Year Built: 1952                                           |  |
| Lot Area: <b>10,960 Sqft</b>                               |  |