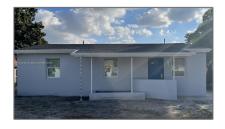

# **Residential Lease For Rent**

1,140 Sqft - 680 E 36th St, Hialeah, Florida 33013

#### Basic **Details**

| Property Type: Residential Lease<br>Listing Type: For Rent |  |
|------------------------------------------------------------|--|
| Listing Type: For Rent                                     |  |
|                                                            |  |
| Listing ID: <b>A11314086</b>                               |  |
| Price: <b>\$3,200</b>                                      |  |
| Bedrooms: 3                                                |  |
| Bathrooms: 1                                               |  |
| Square Footage: 1,140 Sqft                                 |  |
| Year Built: 1952                                           |  |
| Lot Area: <b>10,960 Sqft</b>                               |  |