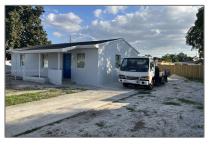

# **Residential Lease For Rent**

1,140 Sqft - 680 E 36th St, Hialeah, Florida 33013

#### Basic **Details**

| Property Type: Residential Lease<br>Listing Type: For Rent |  |
|------------------------------------------------------------|--|
| Listing Type: For Rent                                     |  |
|                                                            |  |
| Listing ID: <b>A11314086</b>                               |  |
| Price: <b>\$3,200</b>                                      |  |
| Bedrooms: 3                                                |  |
| Bathrooms: 1                                               |  |
| Square Footage: 1,140 Sqft                                 |  |
| Year Built: 1952                                           |  |
| Lot Area: <b>10,960 Sqft</b>                               |  |