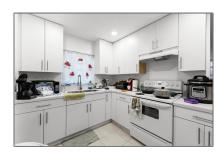

### Basic Details

| Property Type:  | Residential |  |
|-----------------|-------------|--|
| Listing Type:   | For Sale    |  |
| Listing ID:     | A11313993   |  |
| Price:          | \$130,000   |  |
| Bedrooms:       | 2           |  |
| Bathrooms:      | 2           |  |
| Square Footage: | 1,200 Sqft  |  |
| Year Built:     | 1985        |  |