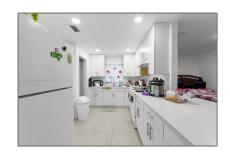

### Basic Details

| Property Type:  | Residential |  |
|-----------------|-------------|--|
| Listing Type:   | For Sale    |  |
| Listing ID:     | A11313993   |  |
| Price:          | \$130,000   |  |
| Bedrooms:       | 2           |  |
| Bathrooms:      | 2           |  |
| Square Footage: | 1,200 Sqft  |  |
| Year Built:     | 1985        |  |