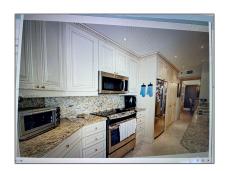

### Basic Details

| Property Type:  | Residential Lease |  |
|-----------------|-------------------|--|
| Listing Type:   | For Rent          |  |
| Listing ID:     | A11313982         |  |
| Price:          | \$7,000           |  |
| Bedrooms:       | 2                 |  |
| Bathrooms:      | 2                 |  |
| Square Footage: | 1,520 Sqft        |  |
| Year Built:     | 1990              |  |

### Features

| √ Swimming Pool:  | Above Ground |
|-------------------|--------------|
| √ Heating System: | Electric     |
| √ Furnished:      | Furnished    |