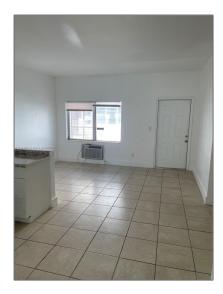

# **Residential Lease For Rent**

650 Sqft - 8135 Crespi Blvd # 4, Miami Beach, Florida 33141

### Basic **Details**

| Property Type:  | <b>Residential Lease</b> |  |
|-----------------|--------------------------|--|
| Listing Type:   | For Rent                 |  |
| Listing ID:     | A11313907                |  |
| Price:          | \$1,850                  |  |
| Bedrooms:       | 1                        |  |
| Bathrooms:      | 1                        |  |
| Square Footage: | 650 Sqft                 |  |
| Year Built:     | 1950                     |  |
| Lot Area:       | 5,750 Sqft               |  |

#### Features

| <br>View:      | Garden      |
|----------------|-------------|
| <br>Furnished: | Unfurnished |