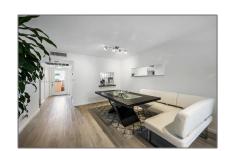

# Residential For Sale

984 Sqft - 4502 N Federal Hwy # 336D, Lighthouse Point, Florida 33064

#### Basic Details

| Property Type:  | Residential |  |
|-----------------|-------------|--|
| Listing Type:   | For Sale    |  |
| Listing ID:     | A11273814   |  |
| Price:          | \$269,000   |  |
| Bedrooms:       | 2           |  |
| Bathrooms:      | 2           |  |
| Square Footage: | 984 Sqft    |  |
| Year Built:     | 1970        |  |