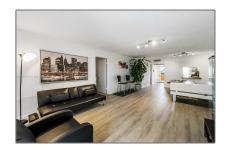

# Residential For Sale

984 Sqft - 4502 N Federal Hwy # 336D, Lighthouse Point, Florida 33064

#### Basic Details

| Property Type:  | Residential |  |
|-----------------|-------------|--|
| Listing Type:   | For Sale    |  |
| Listing ID:     | A11273814   |  |
| Price:          | \$269,000   |  |
| Bedrooms:       | 2           |  |
| Bathrooms:      | 2           |  |
| Square Footage: | 984 Sqft    |  |
| Year Built:     | 1970        |  |