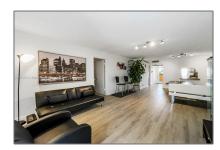

# Residential For Sale

984 Sqft - 4502 N Federal Hwy # 336D, Lighthouse Point, Florida 33064

#### Basic Details

| Property Type:  | Residential |  |
|-----------------|-------------|--|
| Listing Type:   | For Sale    |  |
| Listing ID:     | A11273814   |  |
| Price:          | \$269,000   |  |
| Bedrooms:       | 2           |  |
| Bathrooms:      | 2           |  |
| Square Footage: | 984 Sqft    |  |
| Year Built:     | 1970        |  |