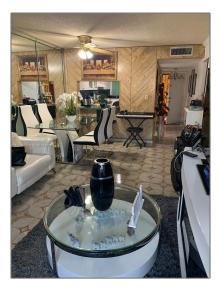

# Residential For Sale

834 Sqft - 1555 W 44th Pl # 235, Hialeah, Florida 33012

### Basic Details

| Property Type:  | Residential |  |
|-----------------|-------------|--|
| Listing Type:   | For Sale    |  |
| Listing ID:     | A11313882   |  |
| Price:          | \$207,000   |  |
| Bedrooms:       | 2           |  |
| Bathrooms:      | 1           |  |
| Square Footage: | 834 Sqft    |  |
| Year Built:     | 1972        |  |