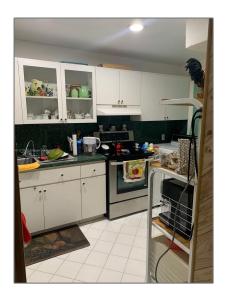

# Residential For Sale

834 Sqft - 1555 W 44th Pl # 235, Hialeah, Florida 33012

### Basic Details

| Property Type:  | Residential |  |
|-----------------|-------------|--|
| Listing Type:   | For Sale    |  |
| Listing ID:     | A11313882   |  |
| Price:          | \$207,000   |  |
| Bedrooms:       | 2           |  |
| Bathrooms:      | 1           |  |
| Square Footage: | 834 Sqft    |  |
| Year Built:     | 1972        |  |