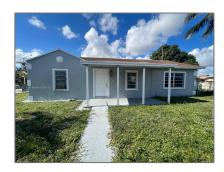

# Residential Lease For Rent

1,156 Sqft - 120 E 8th Ave # 0, Hialeah, Florida 33010

#### **Basic Details**

Property Type: **Residential Lease** Listing Type: **For Rent** Listing ID: A11313740 \$3,000 Price: Bedrooms: 3 2 Bathrooms: Square Footage: 1,156 Sqft Year Built: **1947** 6,890 Sqft Lot Area: